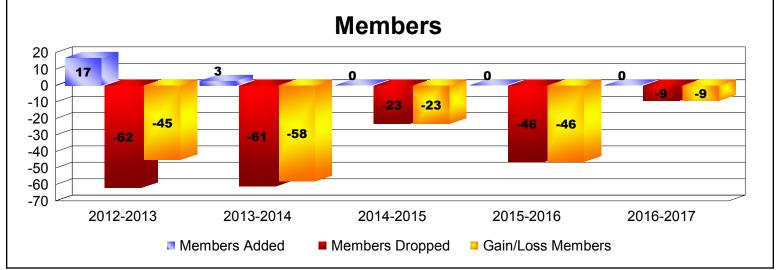

**Disbanded Districts**As of June 2017 Cumulative

| Year      | New<br>Clubs | Dropped<br>Clubs | Gain/<br>Loss<br>Clubs | New<br>Members | Charter<br>Members | Reinstate<br>Members | Transfer<br>Members | Total<br>Member<br>Added | Total<br>Members<br>Dropped | Gain/<br>Loss<br>Members |
|-----------|--------------|------------------|------------------------|----------------|--------------------|----------------------|---------------------|--------------------------|-----------------------------|--------------------------|
| 2012-2013 | 0            | -1               | -1                     | 3              | 1                  | 13                   | 0                   | 17                       | -62                         | -45                      |
| 2013-2014 | 0            | -3               | -3                     | 3              | 0                  | 0                    | 0                   | 3                        | -61                         | -58                      |
| 2014-2015 | 0            | -1               | -1                     | 0              | 0                  | 0                    | 0                   | 0                        | -23                         | -23                      |
| 2015-2016 | 0            | -3               | -3                     | 0              | 0                  | 0                    | 0                   | 0                        | -46                         | -46                      |
| 2016-2017 | 0            | -2               | -2                     | 0              | 0                  | 0                    | 0                   | 0                        | -9                          | -9                       |
| Average   | 0            | -2               | -2                     | 1              | 0                  | 3                    | 0                   | 4                        | -40                         | -36                      |