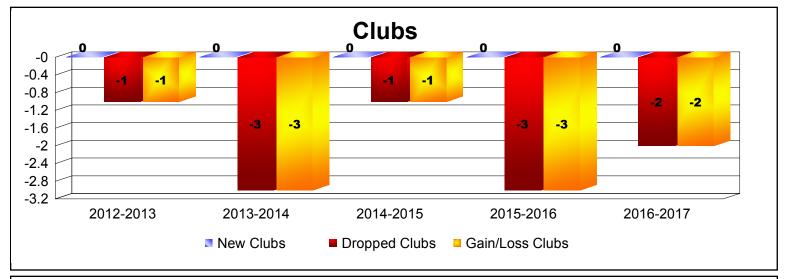

**Disbanded Districts**As of June 2017 Cumulative

| Year      | New<br>Clubs | Dropped<br>Clubs | Gain/<br>Loss<br>Clubs | New<br>Members | Charter<br>Members | Reinstate<br>Members | Transfer<br>Members | Total<br>Member<br>Added | Total<br>Members<br>Dropped | Gain/<br>Loss<br>Members |
|-----------|--------------|------------------|------------------------|----------------|--------------------|----------------------|---------------------|--------------------------|-----------------------------|--------------------------|
| 2012-2013 | 0            | -1               | -1                     | 3              | 1                  | 13                   | 0                   | 17                       | -62                         | -45                      |
| 2013-2014 | 0            | -3               | -3                     | 3              | 0                  | 0                    | 0                   | 3                        | -61                         | -58                      |
| 2014-2015 | 0            | -1               | -1                     | 0              | 0                  | 0                    | 0                   | 0                        | -23                         | -23                      |
| 2015-2016 | 0            | -3               | -3                     | 0              | 0                  | 0                    | 0                   | 0                        | -46                         | -46                      |
| 2016-2017 | 0            | -2               | -2                     | 0              | 0                  | 0                    | 0                   | 0                        | -9                          | -9                       |
| Average   | 0            | -2               | -2                     | 1              | 0                  | 3                    | 0                   | 4                        | -40                         | -36                      |